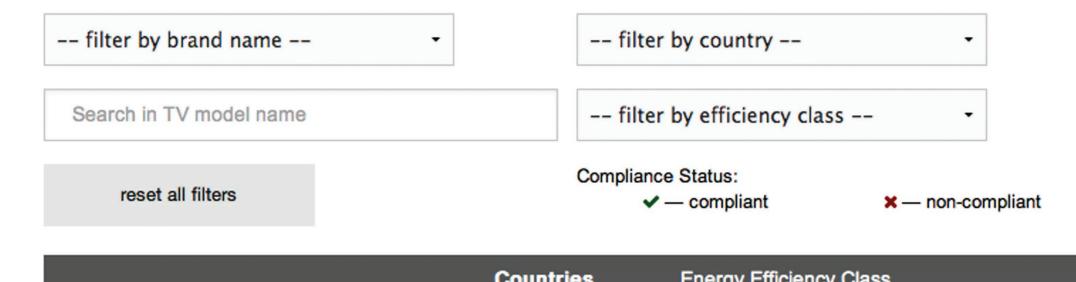

#### Product Database

| No. | . Brand name<br>V | Product      | where model<br>is/was<br>available on<br>the market | Energy Emclency Class |          | Overall<br>compliance |
|-----|-------------------|--------------|-----------------------------------------------------|-----------------------|----------|-----------------------|
|     |                   |              |                                                     | Declared              | Measured | compnance             |
| 77  | Akai              | TVL 321      | IT ES                                               | А                     | A+       | ~                     |
| 75  | Blaupunkt         | 32/147G      | AT BE CZ FI<br>FR DE HU IT<br>NL PL PT SK<br>ES SE  | A+                    | A+       | ~                     |
| 78  | Blaupunkt         | 39/2101      | BE FI FR DE<br>IT NL PL PT<br>SK ES SE              | A+                    | A+       | ~                     |
| 86  | Changhong         | UHD55B6000IS | AT BE CZ DK<br>FI FR DE HU<br>IT NL PT SK<br>ES SE  | A                     | Α        | ~                     |