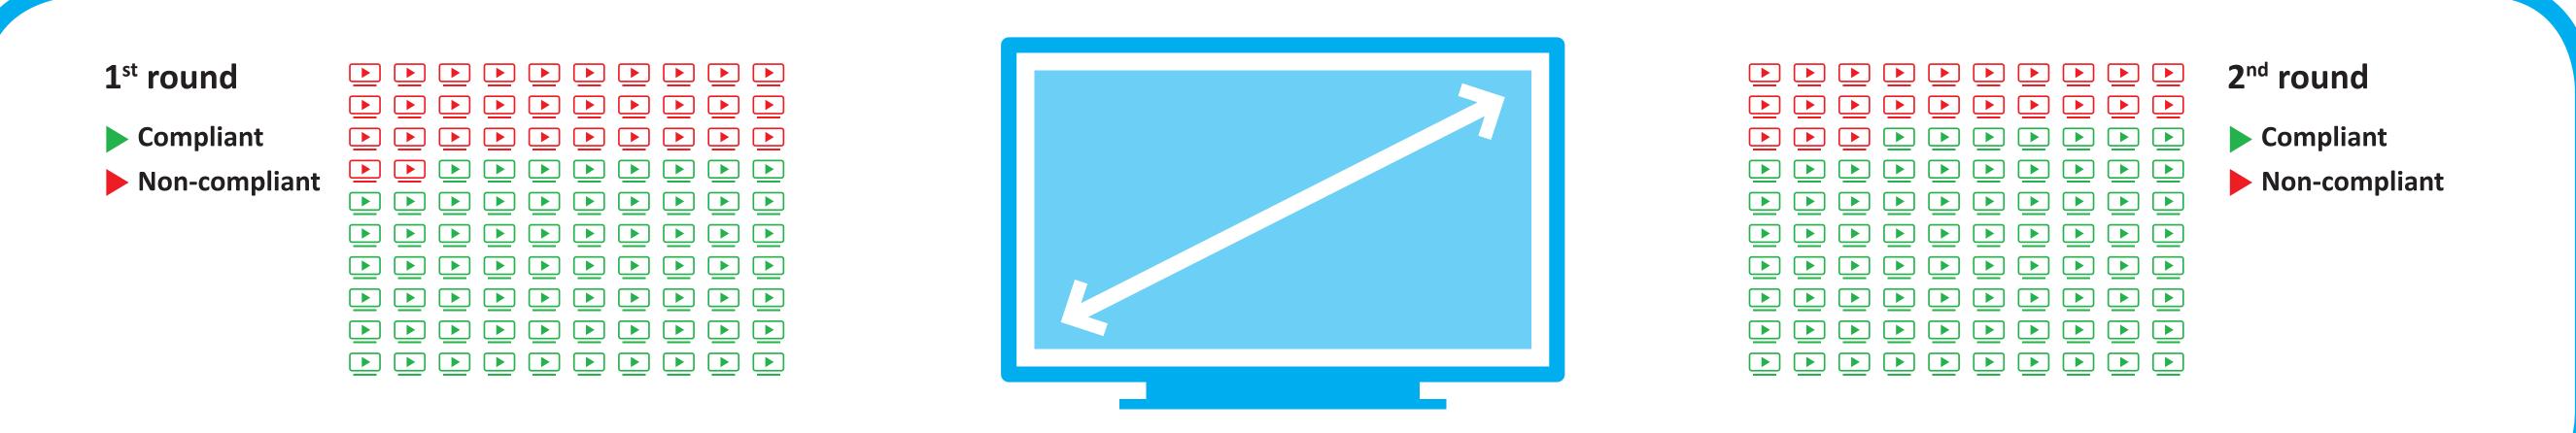

Results of the project's two rounds of shop inspections: level of energy label display compliance

The sole responsibility for the content of this document lies with the authors. It does not necessarily reflect the opinion of the European Commission are responsible for any use that may be made of the information contained therein.