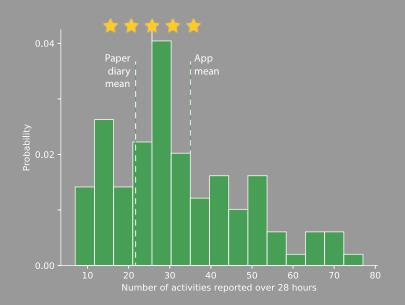

|        |        |                   |                 |                    | •                                                                        |
| 8.10-8.20                            | Went to the day care<br>centre                               | *                                                                    |                                                           | onfoot                                            |                                                                                                  |                     |        |        |                   |                 |                    | 1                                                                        |





#### Entry sequence



#### Entry sequence





#### App users report more



#### Personal profile



Report more - use more



# Load profile



### Load profile



#### Consumption by activity categories



# Consumption by location



#### Appliances shape activities (and load)





smartness / technology

#### **Exploring flexibility**

circumstances

information nudge

# Thank you



Marina Diakonova









Jessica Bernard Adriano Matousek Russ Leyberry





Engineering and Physical Sciences Research Council