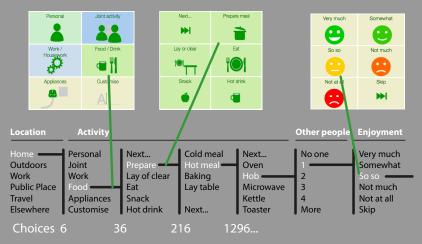

|                     |        |        |                   |                 |                    | •                                                                        |
| 8.10-8.20                            | Went to the day care<br>centre                               | *                                                                    |                                                           | onfoot                                            |                                                                                                  |                     |        |        |                   |                 |                    | 1                                                                        |





#### Entry sequence



#### Entry sequence





#### App users report more



#### Personal profile



Report more - use more



# Load profile



### Load profile



#### Consumption by activity categories



# Consumption by location



#### Appliances shape activities (and load)





smartness / technology

#### **Exploring flexibility**

circumstances

information nudge

# Thank you



Marina Diakonova









Jessica Bernard Adriano Matousek Russ Leyberry





Engineering and Physical Sciences Research Council