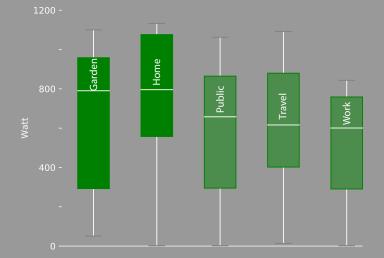

8.10-8.20                            | Went to the day care<br>centre                               | *                                                                    |                                                           | onfoot                                            |                                                                                                  |                     |        |        |                   |                 |                    | 1                                                                        |





#### Entry sequence



#### Entry sequence





#### App users report more



#### Personal profile



Report more - use more



# Load profile



### Load profile



#### Consumption by activity categories



# Consumption by location



#### Appliances shape activities (and load)





smartness / technology

#### **Exploring flexibility**

circumstances

information nudge

# Thank you



Marina Diakonova









Jessica Bernard Adriano Matousek Russ Leyberry





Engineering and Physical Sciences Research Council