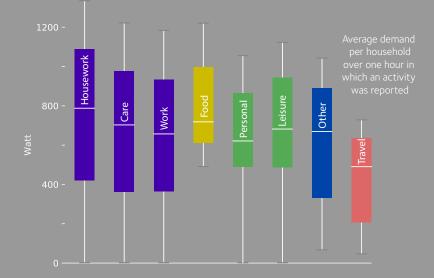

|
| 8.10-8.20                            | Went to the day care<br>centre                               | *                                                                    |                                                           | onfoot                                            |                                                                                                  |                     |        |        |                   |                 |                    | 1                                                                        |





#### Entry sequence



#### Entry sequence





#### App users report more



#### Personal profile



Report more - use more



# Load profile



### Load profile



#### Consumption by activity categories



# Consumption by location



#### Appliances shape activities (and load)





smartness / technology

#### **Exploring flexibility**

circumstances

information nudge

# Thank you



Marina Diakonova









Jessica Bernard Adriano Matousek Russ Leyberry





Engineering and Physical Sciences Research Council