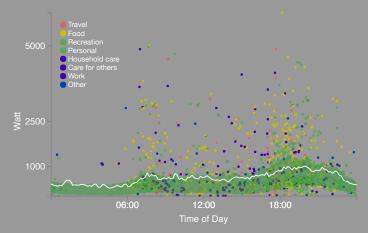

|
| 8.10-8.20                            | Went to the day care<br>centre                               | *                                                                    |                                                           | onfoot                                            |                                                                                                  |                     |        |        |                   |                 |                    | 1                                                                        |





#### Entry sequence



#### Entry sequence





#### App users report more



#### Personal profile



Report more - use more



# Load profile



### Load profile



#### Consumption by activity categories



# Consumption by location



#### Appliances shape activities (and load)





smartness / technology

#### **Exploring flexibility**

circumstances

information nudge

# Thank you



Marina Diakonova









Jessica Bernard Adriano Matousek Russ Leyberry





Engineering and Physical Sciences Research Council