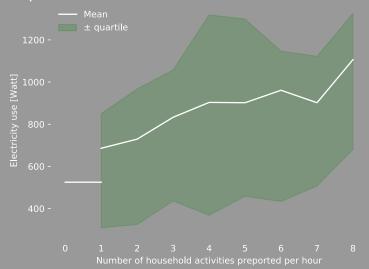

|                    | •                                                                        |
| 8.10-8.20                            | Went to the day care<br>centre                               | *                                                                    |                                                           | onfoot                                            |                                                                                                  |                     |        |        |                   |                 |                    | 1                                                                        |





#### Entry sequence



#### Entry sequence





#### App users report more



#### Personal profile



Report more - use more



# Load profile



### Load profile



#### Consumption by activity categories



# Consumption by location



#### Appliances shape activities (and load)





smartness / technology

#### **Exploring flexibility**

circumstances

information nudge

# Thank you



Marina Diakonova









Jessica Bernard Adriano Matousek Russ Leyberry





Engineering and Physical Sciences Research Council