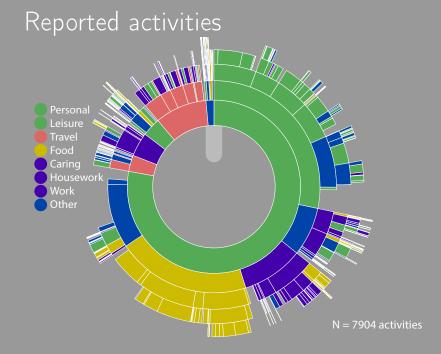

|                     |        |        |                   |                 |                    | •                                                                        |
| 8.10-8.20                            | Went to the day care<br>centre                               | *                                                                    |                                                           | onfoot                                            |                                                                                                  |                     |        |        |                   |                 |                    | 1                                                                        |





#### Entry sequence



#### Entry sequence





#### App users report more



#### Personal profile



Report more - use more



# Load profile



### Load profile



#### Consumption by activity categories



# Consumption by location



#### Appliances shape activities (and load)





smartness / technology

#### **Exploring flexibility**

circumstances

information nudge

# Thank you



Marina Diakonova









Jessica Bernard Adriano Matousek Russ Leyberry





Engineering and Physical Sciences Research Council